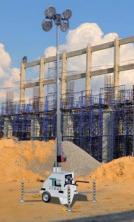

# HYDROPOWERCUBE\_8,5m

TOWER LIGHT

Light tower in a silent canopy, compact and robust. Ideal for rental.

### **Application fields**

**TRANSPORT** 

20 TOWER PER TRUCK

### **FEATURES**

- 8.5m max height
- 4 stabilizers
- Galvanized sections
- Hydraulic lifting system
- 340 degree mast rotation by hand
- Certified wind stability until 80Km/h
- On/Off switches one for each lamp
- 4 floodlights 1000W metal halide
- Manual safety valve which enables you to lower the tower safely, if the hydraulic system is damaged
- Structure assembled on base
- 5 large doors for an easy access to the generator
- 200 litres long run fuel tank
- Bunded tank to avoid fuel spillage on the ground
- 9KVA super silent generating set 1500rpm-Kubota diesel engine, 3 cylinders, 13,8Hp
- 3KVA-230V outlet with ELCB protection
- Noise level 90LWA
- Central lifting eye and forklift pockets