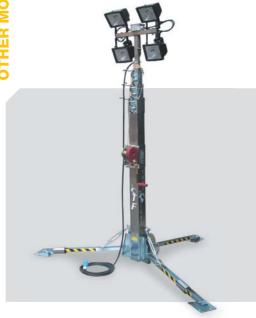

# **SUPERLIGHT VT4\_8m**

Compact light tower with manual lifting system. Ideal for construction sites.

### **FEATURES**

- 8m max height
- 4 stabilizers
- Galvanized sections
- Manual lifting system
- 340 degree mast rotation by hand
- Certified wind stability until 80Km/h
- On/Off switches one for each two lamps
- 4 floodlights 1000W metal halide
- Structure assembled on single axle site-tow trailer without brakes
- 94 litres long run fuel tank
- 9KVA super silent generating set 1500rpm- Kubota diesel engine, 3 cylinders, 13,8Hp
- 3KVA-230V outlet with ELCB protection
- Noise level 90LWA

### **TECHNICAL DATA**

Optional

|                  | •                                                                                                                                                                                                                                                                                                                                                                                                                                                                                                                                                                                                                                                                                                                                                                                                                                                                                                                                                                                                                                                                                                                                                                                                                                                                                                                                                                                                                                                                                                                                                                                                                                                                                                                                                                                                                                                                                                                                                                                                                                                                                                                              |  |
|------------------|--------------------------------------------------------------------------------------------------------------------------------------------------------------------------------------------------------------------------------------------------------------------------------------------------------------------------------------------------------------------------------------------------------------------------------------------------------------------------------------------------------------------------------------------------------------------------------------------------------------------------------------------------------------------------------------------------------------------------------------------------------------------------------------------------------------------------------------------------------------------------------------------------------------------------------------------------------------------------------------------------------------------------------------------------------------------------------------------------------------------------------------------------------------------------------------------------------------------------------------------------------------------------------------------------------------------------------------------------------------------------------------------------------------------------------------------------------------------------------------------------------------------------------------------------------------------------------------------------------------------------------------------------------------------------------------------------------------------------------------------------------------------------------------------------------------------------------------------------------------------------------------------------------------------------------------------------------------------------------------------------------------------------------------------------------------------------------------------------------------------------------|--|
| Min Dim. (cm)    | 287x134x252                                                                                                                                                                                                                                                                                                                                                                                                                                                                                                                                                                                                                                                                                                                                                                                                                                                                                                                                                                                                                                                                                                                                                                                                                                                                                                                                                                                                                                                                                                                                                                                                                                                                                                                                                                                                                                                                                                                                                                                                                                                                                                                    |  |
| Max Dim. (cm)    | 287x162x800                                                                                                                                                                                                                                                                                                                                                                                                                                                                                                                                                                                                                                                                                                                                                                                                                                                                                                                                                                                                                                                                                                                                                                                                                                                                                                                                                                                                                                                                                                                                                                                                                                                                                                                                                                                                                                                                                                                                                                                                                                                                                                                    |  |
| Weight (kg)      | 840                                                                                                                                                                                                                                                                                                                                                                                                                                                                                                                                                                                                                                                                                                                                                                                                                                                                                                                                                                                                                                                                                                                                                                                                                                                                                                                                                                                                                                                                                                                                                                                                                                                                                                                                                                                                                                                                                                                                                                                                                                                                                                                            |  |
| Illuminated area |                                                                                                                                                                                                                                                                                                                                                                                                                                                                                                                                                                                                                                                                                                                                                                                                                                                                                                                                                                                                                                                                                                                                                                                                                                                                                                                                                                                                                                                                                                                                                                                                                                                                                                                                                                                                                                                                                                                                                                                                                                                                                                                                |  |
|                  | 3800m²                                                                                                                                                                                                                                                                                                                                                                                                                                                                                                                                                                                                                                                                                                                                                                                                                                                                                                                                                                                                                                                                                                                                                                                                                                                                                                                                                                                                                                                                                                                                                                                                                                                                                                                                                                                                                                                                                                                                                                                                                                                                                                                         |  |
|                  | Features                                                                                                                                                                                                                                                                                                                                                                                                                                                                                                                                                                                                                                                                                                                                                                                                                                                                                                                                                                                                                                                                                                                                                                                                                                                                                                                                                                                                                                                                                                                                                                                                                                                                                                                                                                                                                                                                                                                                                                                                                                                                                                                       |  |
| Rotation         | 340°                                                                                                                                                                                                                                                                                                                                                                                                                                                                                                                                                                                                                                                                                                                                                                                                                                                                                                                                                                                                                                                                                                                                                                                                                                                                                                                                                                                                                                                                                                                                                                                                                                                                                                                                                                                                                                                                                                                                                                                                                                                                                                                           |  |
| Floodlights      | Metal halide                                                                                                                                                                                                                                                                                                                                                                                                                                                                                                                                                                                                                                                                                                                                                                                                                                                                                                                                                                                                                                                                                                                                                                                                                                                                                                                                                                                                                                                                                                                                                                                                                                                                                                                                                                                                                                                                                                                                                                                                                                                                                                                   |  |
| Lamps            | 4x1000W                                                                                                                                                                                                                                                                                                                                                                                                                                                                                                                                                                                                                                                                                                                                                                                                                                                                                                                                                                                                                                                                                                                                                                                                                                                                                                                                                                                                                                                                                                                                                                                                                                                                                                                                                                                                                                                                                                                                                                                                                                                                                                                        |  |
| 1.100            | The state of the s |  |

**Dimensions and weight** 

Road tow-trailer