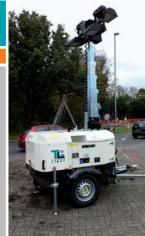

# **VB9**\_8m

Light tower with hi-res floodlights and low fuel consumption. Eco friendly product.

**Application fields** 

TRANSPORT

9 TOWER PER TRUCK

2600m<sup>2</sup>

### **FEATURES**

- 8m max height
- 4 stabilizers
- Galvanized sections
- Hydraulic lifting system
- 340 degree mast rotation by hand
- Certified wind stability until 80Km/h
- On/Off switches one for each lamp
- 4 floodlights 400W metal halide
- Manual safety valve which enables you to lower the tower safely, if the hydraulic system is damaged
- Structure assembled on single axle site-tow trailer without brakes
- 170 litres long run fuel tank
- More than 250 hours run time
- Bunded tank to avoid fuel spillage on the ground
- 5KVA super silent generating set 3000rpm- Kohler diesel engine, 1 cylinder, 7,5Hp
- 2,5KVA-230V outlet with ELCB protection
- Fuel consumption 0,5l/h
- Noise level 91LWA