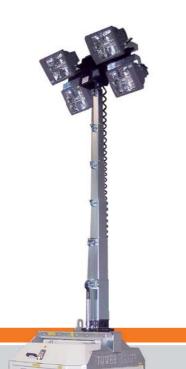

# LINKTOWER\_7m

A solution without generator, to illuminate large areas, no noise. Ideal for numerous applications.

**Application fields** 

### **FEATURES**

- 7m max height
- 4 stabilizers
- Manual lifting system
- Certified wind stability until 80 Km/h
- On/Off switches one for each lamp
- 4 floodlights 400W metal halide
- Placed on hand trolley
- 220V 32A IP67 inlet plug
- 220V 32A IP67 outlet socket
- Pockets and eyelets for lifting the structure with crane or forklift
- It is possible to power the lamps from the mains or a generating set
- Possibility to link in series up to 4 units with only one power source