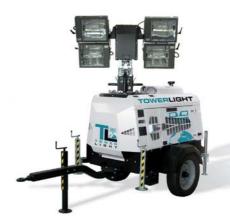

# SUPERLIGHT VT1\_9m

T O W E R L I G H T

Robust light tower all in one body, silent and powerful. Ideal for rental.

**Application fields** 

**TRANSPORT** 

10 TOWER PER TRUCK

### **FEATURES**

- 9m max height
- 4 stabilizers
- Galvanized sections
- Hydraulic lifting system
- 340 degree mast rotation by hand
- Certified wind stability until 80Km/h
- On/Off switches one for each lamp
- 4 floodlights 1000W metal halide
- In case of damage to hydraulic system, safety manual pump enables lowering of the tower
- Structure assembled on single axle site-tow trailer without brakes
- 116 litres long run fuel tank
- Bunded tank to avoid fuel spillage on the ground
- 9KVA super silent generating set 1500rpm-Kubota diesel engine, 3 cylinders, 13,8Hp
- 3KVA-230V outlet with ELCB protection
- Noise level 90LWA
- Spark arrestor

| Dimensions and weight |             |
|-----------------------|-------------|
| Min Dim. (cm)         | 345x140x251 |
| Max Dim. (cm)         | 345x247x900 |
| Weight (kg)           | 1068        |
|                       |             |

| Illuminated area |                                    |  |
|------------------|------------------------------------|--|
|                  | 4200m²                             |  |
| Features         |                                    |  |
| Rotation         | 340°                               |  |
| Floodlights      | Metal halide                       |  |
| Lamps            | 4x1000W                            |  |
| Lifting system   | Hydraulic                          |  |
| Optional         | Road tow-trailer, Automatic on/off |  |