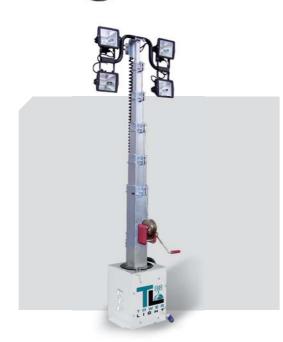

# **TL6**\_5,5m

| Models                   | TL6 5000 I-H – TL6 6000 ID-AE/Y                                                                   |
|--------------------------|---------------------------------------------------------------------------------------------------|
| Max height               | 5,5m                                                                                              |
| Floodlights              | 4x500W halogen                                                                                    |
| Rising system            | Manual                                                                                            |
| Illuminated areas (sq.m) | 625                                                                                               |
| Close Dimensions (cm)    | 155x101x208                                                                                       |
| Open Dimensions (cm)     | 195x101x550                                                                                       |
| Weight (kg)              | 300kg                                                                                             |
| Generator spec.          | 5000I-H – Petrol, Honda, 3000rpm, 5KVA, 230V<br>6000ID-AE/Y – Diesel, Yanmar, 3000rpm, 6KVA, 230V |