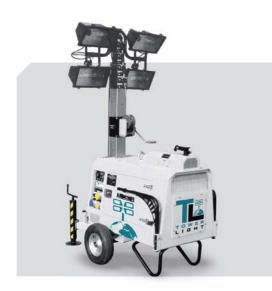

## **VT20**\_9m

| Models                   | VT20 4X1000W MH - VT20 6x1500W HAL                      |
|--------------------------|---------------------------------------------------------|
| Max height               | 9m                                                      |
| Floodlights              | 4x1000W metal halide heads<br>6x1500W halogen           |
| Rising system            | Hydraulic                                               |
| Illuminated areas (sq.m) | 4200 (MH version) – 2500 (HAL version)                  |
| Close Dimensions (cm)    | 370x149x253                                             |
| Open Dimensions (cm)     | 370x257x900                                             |
| Weight (kg)              | 1190                                                    |
| Generator spec.          | Diesel, Kubota V2203, 1500rpm, 20KVA,<br>380V, silenced |
|                          |                                                         |