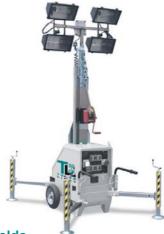

# SUPERLIGHT VT1\_9m

T O W E R L I G H T

Robust light tower all in one body, silent and powerful. Ideal for rental.

**Application fields** 

**TRANSPORT** 

10 TOWER PER TRUCK

### **FEATURES**

- 9m max height
- 4 stabilizers
- Galvanized sections
- Hydraulic lifting system
- 340 degree mast rotation by hand
- Certified wind stability until 80Km/h
- On/Off switches one for each lamp
- 4 floodlights 1000W metal halide
- In case of damage to hydraulic system, safety manual pump enables lowering of the tower
- Structure assembled on single axle site-tow trailer without brakes
- 116 litres long run fuel tank
- Bunded tank to avoid fuel spillage on the ground
- 9KVA super silent generating set 1500rpm-Kubota diesel engine, 3 cylinders, 13,8Hp
- 3KVA-230V outlet with ELCB protection
- Noise level 90LWA
- Spark arrestor