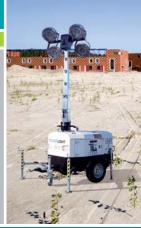

# SUPERLIGHT VT1\_9m

T O W E R L I G H T

Robust light tower all in one body, silent and powerful. Ideal for rental.

**Application fields** 

**TRANSPORT** 

10 TOWER PER TRUCK

### **FEATURES**

- 9m max height
- 4 stabilizers
- Galvanized sections
- Hydraulic lifting system
- 340 degree mast rotation by hand
- Certified wind stability until 80Km/h
- On/Off switches one for each lamp
- 4 floodlights 1000W metal halide
- In case of damage to hydraulic system, safety manual pump enables lowering of the tower
- Structure assembled on single axle site-tow trailer without brakes
- 116 litres long run fuel tank
- Bunded tank to avoid fuel spillage on the ground
- 9KVA super silent generating set 1500rpm-Kubota diesel engine, 3 cylinders, 13,8Hp
- 3KVA-230V outlet with ELCB protection
- Noise level 90LWA
- Spark arrestor