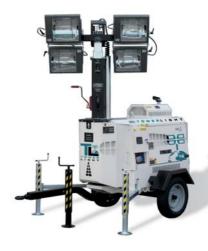

# SUPERLIGHT VT1\_9m

T O W E R L I G H T

Robust light tower all in one body, silent and powerful. Ideal for rental.

**Application fields** 

**TRANSPORT** 

10 TOWER PER TRUCK

### **FEATURES**

- 9m max height
- 4 stabilizers
- Galvanized sections
- Hydraulic lifting system
- 340 degree mast rotation by hand
- Certified wind stability until 80Km/h
- On/Off switches one for each lamp
- 4 floodlights 1000W metal halide
- In case of damage to hydraulic system, safety manual pump enables lowering of the tower
- Structure assembled on single axle site-tow trailer without brakes
- 116 litres long run fuel tank
- Bunded tank to avoid fuel spillage on the ground
- 9KVA super silent generating set 1500rpm-Kubota diesel engine, 3 cylinders, 13,8Hp
- 3KVA-230V outlet with ELCB protection
- Noise level 90LWA
- Spark arrestor