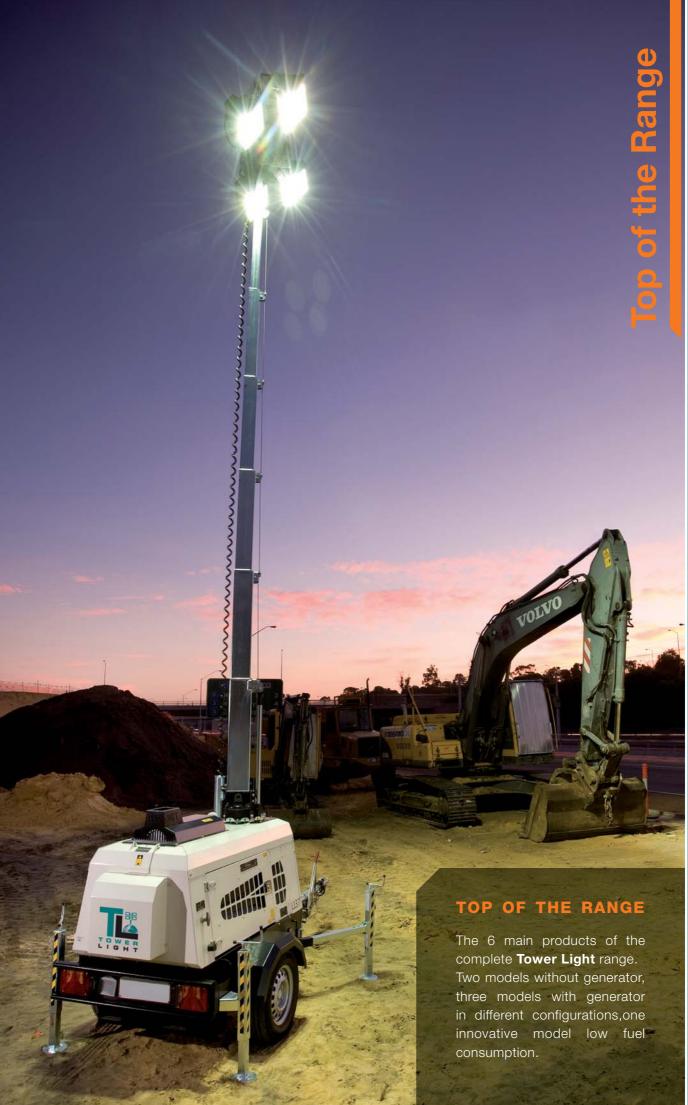

The event that changed the course of events forever and permanently revolutionised the world of lighting towers was the first lighting tower with a telescopic pole vertically integrated into the electric generator, launched on the market by **TL** in **2003**.

This revolutionary new model developed for the first time in the world was called **SuperLight VT-1**. The new tower immediately became the most popular one in Europe in the construction and rental sector. For the first time those who used lighting towers had a compact, safe, innovative solution that was easy to use. It was bound to be a success.

Since then **Tower Light** manufactured more than 10000 SuperLight VT1 models.

Today **Tower Light** is still a private company, run with the same passion of the early years and operates across all the continents of the world with retailers and direct and indirect subsidiaries. Its constant desire to innovate and develop solutions in step with the times made **TL** a leading company worldwide in the lighting tower sector. In **2011 Tower Light** was first firm to launch on the market lighting towers with low fuel consumption levels and LED lamps. Another revolution by **Tower Light**, the company with the widest range of lighting towers in the world.