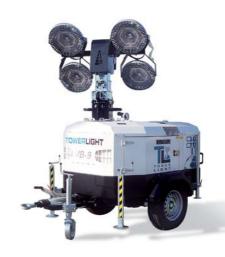

# **VB9**\_8m

Light tower with hi-res floodlights and low fuel consumption. Eco friendly product.

**Application fields** 

TRANSPORT

9 TOWER PER TRUCK

2600m<sup>2</sup>

### **FEATURES**

- 8m max height
- 4 stabilizers
- Galvanized sections
- Hydraulic lifting system
- 340 degree mast rotation by hand
- Certified wind stability until 80Km/h
- On/Off switches one for each lamp
- 4 floodlights 400W metal halide
- Manual safety valve which enables you to lower the tower safely, if the hydraulic system is damaged
- Structure assembled on single axle site-tow trailer without brakes
- 170 litres long run fuel tank
- More than 250 hours run time
- Bunded tank to avoid fuel spillage on the ground
- 5KVA super silent generating set 3000rpm- Kohler diesel engine, 1 cylinder, 7,5Hp
- 2,5KVA-230V outlet with ELCB protection
- Fuel consumption 0,5l/h
- Noise level 91LWA