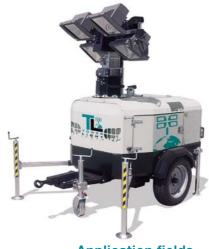

# HYDROPOWERCUBE\_8,5m

TOWER LIGHT

Light tower in a silent canopy, compact and robust. Ideal for rental.

### **FEATURES**

- 8.5m max height
- 4 stabilizers
- Galvanized sections
- Hydraulic lifting system
- 340 degree mast rotation by hand
- Certified wind stability until 80Km/h
- On/Off switches one for each lamp
- 4 floodlights 1000W metal halide
- Manual safety valve which enables you to lower the tower safely, if the hydraulic system is damaged
- Structure assembled on base
- 5 large doors for an easy access to the generator
- 200 litres long run fuel tank
- Bunded tank to avoid fuel spillage on the ground
- 9KVA super silent generating set 1500rpm-Kubota diesel engine, 3 cylinders, 13,8Hp
- 3KVA-230V outlet with ELCB protection
- Noise level 90LWA
- Central lifting eye and forklift pockets