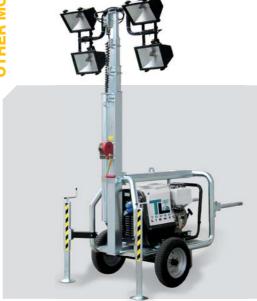

# HYDROPOWERCUBE\_8,5m

TOWER LIGHT

Light tower in a silent canopy, compact and robust. Ideal for rental.

### **Application fields**

**TRANSPORT** 

20 TOWER PER TRUCK

### **FEATURES**

- 8.5m max height
- 4 stabilizers
- Galvanized sections
- Hydraulic lifting system
- 340 degree mast rotation by hand
- Certified wind stability until 80Km/h
- On/Off switches one for each lamp
- 4 floodlights 1000W metal halide
- Manual safety valve which enables you to lower the tower safely, if the hydraulic system is damaged
- Structure assembled on base
- 5 large doors for an easy access to the generator
- 200 litres long run fuel tank
- Bunded tank to avoid fuel spillage on the ground
- 9KVA super silent generating set 1500rpm-Kubota diesel engine, 3 cylinders, 13,8Hp
- 3KVA-230V outlet with ELCB protection
- Noise level 90LWA
- Central lifting eye and forklift pockets

| Dimensions and weight |             |  |
|-----------------------|-------------|--|
| Min Dim. (cm)         | 133x122x233 |  |
| Max Dim. (cm)         | 242x254x850 |  |
| Weight (kg)           | 1180        |  |
|                       |             |  |
| Illuminated area      |             |  |

|                | 4000m <sup>2</sup> |
|----------------|--------------------|
| Fea            | tures              |
| Rotation       | 340°               |
| Floodlights    | Metal halide       |
| Lamps          | 4x1000W            |
| Lifting system | Hydraulic          |
| Optional       | Automatic on/off   |