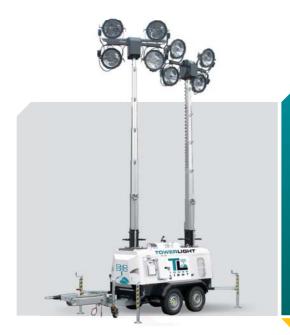

# SUPERLIGHT VT1\_9m

T O W E R L I G H T

Robust light tower all in one body, silent and powerful. Ideal for rental.

**Application fields** 

**TRANSPORT** 

10 TOWER PER TRUCK

### **FEATURES**

- 9m max height
- 4 stabilizers
- Galvanized sections
- Hydraulic lifting system
- 340 degree mast rotation by hand
- Certified wind stability until 80Km/h
- On/Off switches one for each lamp
- 4 floodlights 1000W metal halide
- In case of damage to hydraulic system, safety manual pump enables lowering of the tower
- Structure assembled on single axle site-tow trailer without brakes
- 116 litres long run fuel tank
- Bunded tank to avoid fuel spillage on the ground
- 9KVA super silent generating set 1500rpm-Kubota diesel engine, 3 cylinders, 13,8Hp
- 3KVA-230V outlet with ELCB protection
- Noise level 90LWA
- Spark arrestor

| Dimensions and weight |             |
|-----------------------|-------------|
| Min Dim. (cm)         | 345x140x251 |
| Max Dim. (cm)         | 345x247x900 |
| Weight (kg)           | 1068        |
|                       |             |

| Illuminated area |                                    |  |
|------------------|------------------------------------|--|
|                  | 4200m²                             |  |
| Features         |                                    |  |
| Rotation         | 340°                               |  |
| Floodlights      | Metal halide                       |  |
| Lamps            | 4x1000W                            |  |
| Lifting system   | Hydraulic                          |  |
| Optional         | Road tow-trailer, Automatic on/off |  |