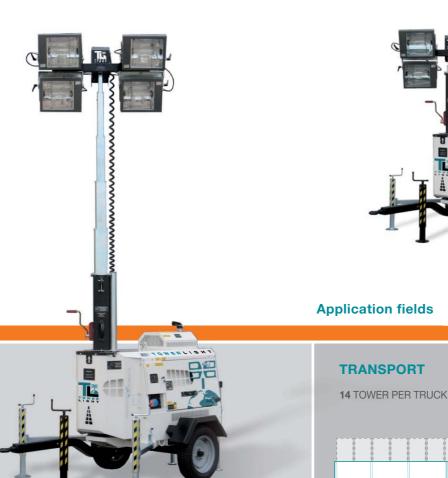

# LINKTOWER\_7m

A solution without generator, to illuminate large areas, no noise. Ideal for numerous applications.

**Application fields** 

### **Application fields**

22 TOWER PER TRUCK