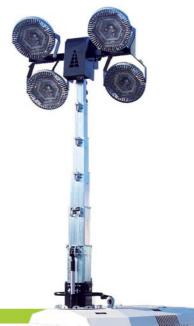

# SUPERLIGHT VT1\_9m

T O W E R L I G H T

Robust light tower all in one body, silent and powerful. Ideal for rental.

**Application fields** 

**TRANSPORT** 

10 TOWER PER TRUCK

### **FEATURES**

- 9m max height
- 4 stabilizers
- Galvanized sections
- Hydraulic lifting system
- 340 degree mast rotation by hand
- Certified wind stability until 80Km/h
- On/Off switches one for each lamp
- 4 floodlights 1000W metal halide
- In case of damage to hydraulic system, safety manual pump enables lowering of the tower
- Structure assembled on single axle site-tow trailer without brakes
- 116 litres long run fuel tank
- Bunded tank to avoid fuel spillage on the ground
- 9KVA super silent generating set 1500rpm-Kubota diesel engine, 3 cylinders, 13,8Hp
- 3KVA-230V outlet with ELCB protection
- Noise level 90LWA
- Spark arrestor