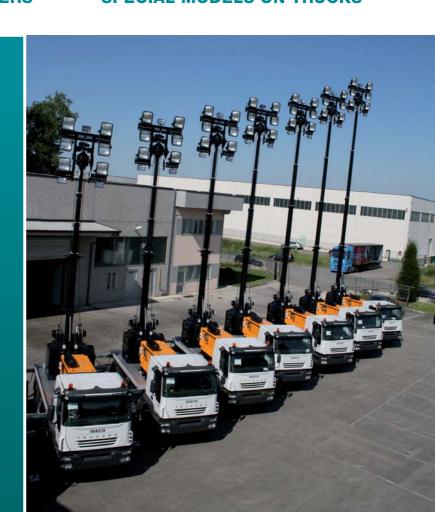

## **MODELS ON DEMAND**

SPECIAL MODELS WITH BALLOON

**SPECIAL MODELS FOR MINING SECTOR** 

**SPECIAL MODELS ON ROAD TRAILERS** 

**SPECIAL MODELS ON TRUCKS** 

### **OUR MODELS ON DEMAND**

Our long experience and the flexibility to Control all the productions steps, allows **Tower Light** to design specific models on demand.

Over the years **Tower Light** has produced special versions of towers from 3 to 20m. With specific solutions designed for the Army, Public Tenders, Explosion proof ambient, Fire Fighters, Civil protections, etc. Today, **Tower Light** is the only light tower manufacturer able to design and offer what the customer wants