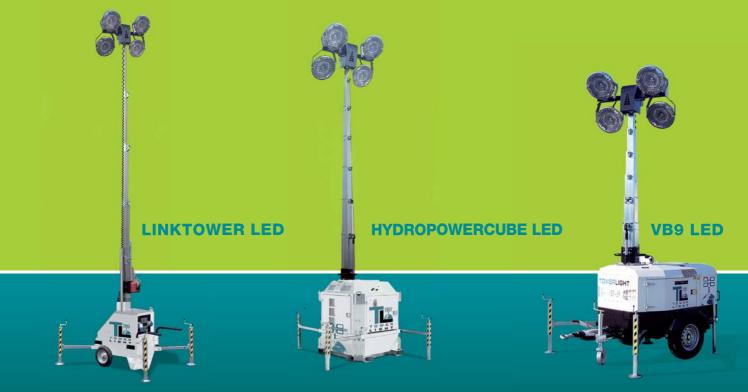

### **Benefits of the LED lamps**

- 5 years warranty
- No glass, but robust polycarbonate lens
- No bulbs to replace
- Hot re-start system
- 150W of power consumption with an equivalent illumination level of a 400W metal halide lamp
- 70.000 hours of life time guaranteed from the manufacturer compared to 6 7000 hours of a Metal Halide bulk
- High resistance to damage and explosions
- No electric ballast and no igniters (used for the MH lamps) to check and maintain

A solution without generator, to illuminate large areas, no noise. Ideal for numerous applications.

32 TOWER PER TRUCK

### **FEATURES**

- 7m max height
- 4 stabilizers
- Manual lifting system
- Certified wind stability until 80 Km/h
- On/Off switches one for each lamp
- 4 floodlights 150W LED
- Placed on hand trolley
- 220V 32A IP67 inlet plug
- 220V 32A IP67 outlet socket
- Pockets and eyelets for lifting the structure with crane or forklift
- It is possible to power the lamps from the mains or a generating set

Light tower in a silent canopy, compact and robust. Ideal for rental

TOWER LIGHT

Light tower with hi-res floodlights and low fuel consumption. Eco friendly product