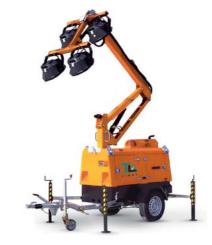

## **MODELS ON DEMAND**

SPECIAL MODELS WITH BALLOON

**SPECIAL MODELS FOR MINING SECTOR** 

**SPECIAL MODELS ON ROAD TRAILERS** 

**SPECIAL MODELS ON TRUCKS** 

### **OUR MODELS ON DEMAND**

Our long experience and the flexibility to Control all the productions steps, allows **Tower Light** to design specific models on demand.

Over the years **Tower Light** has produced special versions of towers from 3 to 20m. With specific solutions designed for the Army, Public Tenders, Explosion proof ambient, Fire Fighters, Civil protections, etc. Today, **Tower Light** is the only light tower manufacturer able to design and offer what the customer wants