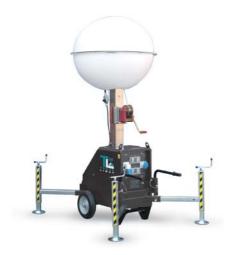

## **MODELS ON DEMAND**

SPECIAL MODELS WITH BALLOON

**SPECIAL MODELS FOR MINING SECTOR** 

**SPECIAL MODELS ON ROAD TRAILERS** 

**SPECIAL MODELS ON TRUCKS** 

### **OUR MODELS ON DEMAND**

Our long experience and the flexibility to Control all the productions steps, allows **Tower Light** to design specific models on demand.

Over the years **Tower Light** has produced special versions of towers from 3 to 20m. With specific solutions designed for the Army, Public Tenders, Explosion proof ambient, Fire Fighters, Civil protections, etc. Today, **Tower Light** is the only light tower manufacturer able to design and offer what the customer wants