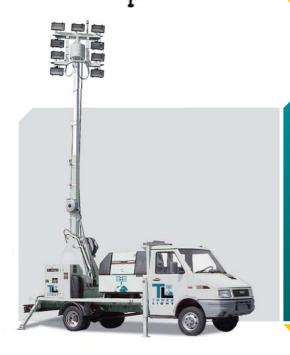

-------------------------|-----------------------------------------------------------|
| Max height               | 11m                                                       |
| Floodlights              | 6x2000W metal halide heads                                |
| Rising system            | Fully Hydraulic                                           |
| Illuminated areas (sq.m) | 12000                                                     |
| Close Dimensions (cm)    | 240x250x267                                               |
| Open Dimensions (cm)     | 500x545x1100                                              |
| Weight (kg)              | 4090                                                      |
| Generator spec.          | Diesel, Perkins 404C-22G, 1500rpm, 22KVA,<br>380V, silent |



## MAXITRUCK\_13m

| Models                   | MAXITRUCK                                                 |
|--------------------------|-----------------------------------------------------------|
| Max height               | 13m                                                       |
| Floodlights              | 9x1500W halogen                                           |
| Rising system            | Double hydraulic lifting system                           |
| Illuminated areas (sq.m) | 4800                                                      |
| Close Dimensions (cm)    | 643x200x293                                               |
| Open Dimensions (cm)     | 643x272x1300                                              |
| Weight (kg)              | 4200