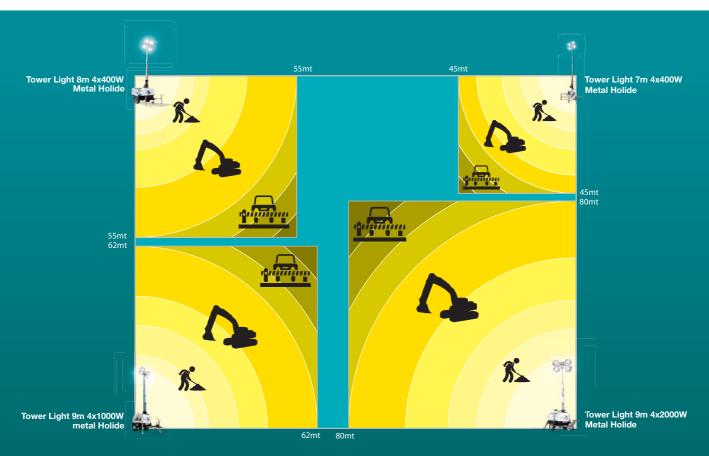

| Floodlights           | LED                |  |
| Lamps                 | 4x150W             |  |

## **MODELS ON DEMAND**





SPECIAL MODELS WITH BALLOON



**SPECIAL MODELS FOR MINING SECTOR** 



**SPECIAL MODELS ON ROAD TRAILERS** 



**SPECIAL MODELS ON TRUCKS** 

### **OUR MODELS ON DEMAND**

Our long experience and the flexibility to Control all the productions steps, allows **Tower Light** to design specific models on demand.

Over the years **Tower Light** has produced special versions of towers from 3 to 20m. With specific solutions designed for the Army, Public Tenders, Explosion proof ambient, Fire Fighters, Civil protections, etc. Today, **Tower Light** is the only light tower manufacturer able to design and offer what the customer wants



# LIGHT FOOTPRINT DIAGRAMS







# **CONTACTS**



#### **HEADQUARTERS:**

#### **TOWER LIGHT srl**

Via Stazione, 3bis 27030 Villanova d'Ardenghi (PV) ITALY phone +39.(0)382.567011 fax +39.(0)382.400247 info@towerlight.it www.towerlight.it

#### UK branch:

#### **TOWER LIGHT UK limited**

11 Garamonde Drive, Wymbush, Milton Keynes MK8 8DF UNITED KINGDOM phone +44.(0)1908.571435 fax +44.(0)1 908.569770 info@towerlight.co.uk www.towerlight.co.uk

### FRANCE branch:

### **TOWER LIGHT FRANCE**

Rozier, 69420 Ampuis FRANCE tèl +33.474.561590 fax +33.971.701542 serge.bazin@towerlight.it www.towerlight.it





**DF ECOLOGY** is a part of the **Tower Light group** and offers an innovative solution to on-site dust suppression.

www.dfecology.it













Distributor: