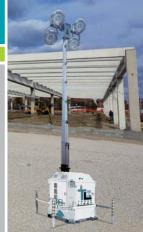

# HYDROPOWERCUBE\_8,5m

TOWER LIGHT

Light tower in a silent canopy, compact and robust. Ideal for rental.

### **Application fields**

**TRANSPORT** 

20 TOWER PER TRUCK

### **FEATURES**

- 8.5m max height
- 4 stabilizers
- Galvanized sections
- Hydraulic lifting system
- 340 degree mast rotation by hand
- Certified wind stability until 80Km/h
- On/Off switches one for each lamp
- 4 floodlights 1000W metal halide
- Manual safety valve which enables you to lower the tower safely, if the hydraulic system is damaged
- Structure assembled on base
- 5 large doors for an easy access to the generator
- 200 litres long run fuel tank
- Bunded tank to avoid fuel spillage on the ground
- 9KVA super silent generating set 1500rpm-Kubota diesel engine, 3 cylinders, 13,8Hp
- 3KVA-230V outlet with ELCB protection
- Noise level 90LWA
- Central lifting eye and forklift pockets