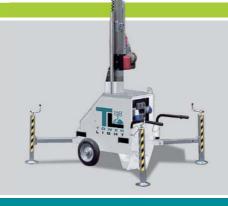

|
| Generator spec.          | Diesel, Perkins 404C-22G, 1500rpm, 22KVA, 380V, silent,<br>Diesel, Perkins 1103C-33TG3, 1500rpm, 50KVA, 380V, silent |



### **Benefits of the LED lamps**

- 5 years warranty
- No glass, but robust polycarbonate lens
- No bulbs to replace
- Hot re-start system
- 150W of power consumption with an equivalent illumination level of a 400W metal halide lamp
- 70.000 hours of life time guaranteed from the manufacturer compared to 6 7000 hours of a Metal Halide bulk
- High resistance to damage and explosions
- No electric ballast and no igniters (used for the MH lamps) to check and maintain





A solution without generator, to illuminate large areas, no noise. Ideal for numerous applications.























32 TOWER PER TRUCK





### **FEATURES**

- 7m max height
- 4 stabilizers
- Manual lifting system
- Certified wind stability until 80 Km/h
- On/Off switches one for each lamp
- 4 floodlights 150W LED
- Placed on hand trolley
- 220V 32A IP67 inlet plug
- 220V 32A IP67 outlet socket
- Pockets and eyelets for lifting the structure with crane or forklift
- It is possible to power the lamps from the mains or a generating set

| Dimensions and weight |             |
|-----------------------|-------------|
| Min Dim. (cm)         | 120x80x233  |
| Max Dim. (cm)         | 180x140x700 |
| Weight (kg)           | 244         |
|                       |             |

| Illum          | inated area              |  |
|----------------|--------------------------|--|
|                | 2000m²