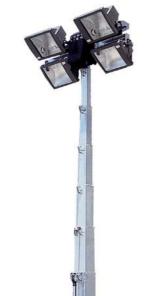

# HYDROMAXILIGHT\_8m

A solution without generator, to illuminate large areas, no noise. Ideal for numerous applications.

### **FEATURES**

- 8.2m max height
- 4 stabilizers
- Galvanized sections
- Hydraulic lifting system
- 340 degree mast rotation by hand
- Certified wind stability until 80Km/h
- On/Off switches one for each lamp
- 4 floodlights 1000W metal halide
- Electrical coiled cable complete with housing
- Manual safety valve which enables you to lower the tower safely, if the hydraulic system is damaged
- It is possible to power the lamps from the mains or a generating set