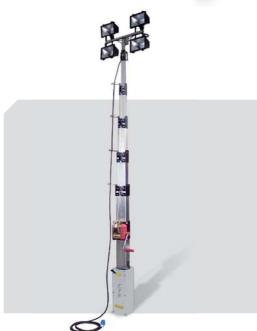

# **SUPERLIGHT VT4\_8m**

Compact light tower with manual lifting system. Ideal for construction sites.

### **FEATURES**

- 8m max height
- 4 stabilizers
- Galvanized sections
- Manual lifting system
- 340 degree mast rotation by hand
- Certified wind stability until 80Km/h
- On/Off switches one for each two lamps
- 4 floodlights 1000W metal halide
- Structure assembled on single axle site-tow trailer without brakes
- 94 litres long run fuel tank
- 9KVA super silent generating set 1500rpm- Kubota diesel engine, 3 cylinders, 13,8Hp
- 3KVA-230V outlet with ELCB protection
- Noise level 90LWA

### **TECHNICAL DATA**

Optional

|                  | •                                                                                                                                                                                                                                                                                                                                                                                                                                                                                                                                                                                                                                                                                                                                                                                                                                                                                                                                                                                                                                                                                                                                                                                                                                                                                                                                                                                                                                                                                                                                                                                                                                                                                                                                                                                                                                                                                                                                                                                                                                                                                                                              |  |
|------------------|--------------------------------------------------------------------------------------------------------------------------------------------------------------------------------------------------------------------------------------------------------------------------------------------------------------------------------------------------------------------------------------------------------------------------------------------------------------------------------------------------------------------------------------------------------------------------------------------------------------------------------------------------------------------------------------------------------------------------------------------------------------------------------------------------------------------------------------------------------------------------------------------------------------------------------------------------------------------------------------------------------------------------------------------------------------------------------------------------------------------------------------------------------------------------------------------------------------------------------------------------------------------------------------------------------------------------------------------------------------------------------------------------------------------------------------------------------------------------------------------------------------------------------------------------------------------------------------------------------------------------------------------------------------------------------------------------------------------------------------------------------------------------------------------------------------------------------------------------------------------------------------------------------------------------------------------------------------------------------------------------------------------------------------------------------------------------------------------------------------------------------|--|
| Min Dim. (cm)    | 287x134x252                                                                                                                                                                                                                                                                                                                                                                                                                                                                                                                                                                                                                                                                                                                                                                                                                                                                                                                                                                                                                                                                                                                                                                                                                                                                                                                                                                                                                                                                                                                                                                                                                                                                                                                                                                                                                                                                                                                                                                                                                                                                                                                    |  |
| Max Dim. (cm)    | 287x162x800                                                                                                                                                                                                                                                                                                                                                                                                                                                                                                                                                                                                                                                                                                                                                                                                                                                                                                                                                                                                                                                                                                                                                                                                                                                                                                                                                                                                                                                                                                                                                                                                                                                                                                                                                                                                                                                                                                                                                                                                                                                                                                                    |  |
| Weight (kg)      | 840                                                                                                                                                                                                                                                                                                                                                                                                                                                                                                                                                                                                                                                                                                                                                                                                                                                                                                                                                                                                                                                                                                                                                                                                                                                                                                                                                                                                                                                                                                                                                                                                                                                                                                                                                                                                                                                                                                                                                                                                                                                                                                                            |  |
| Illuminated area |                                                                                                                                                                                                                                                                                                                                                                                                                                                                                                                                                                                                                                                                                                                                                                                                                                                                                                                                                                                                                                                                                                                                                                                                                                                                                                                                                                                                                                                                                                                                                                                                                                                                                                                                                                                                                                                                                                                                                                                                                                                                                                                                |  |
|                  | 3800m²                                                                                                                                                                                                                                                                                                                                                                                                                                                                                                                                                                                                                                                                                                                                                                                                                                                                                                                                                                                                                                                                                                                                                                                                                                                                                                                                                                                                                                                                                                                                                                                                                                                                                                                                                                                                                                                                                                                                                                                                                                                                                                                         |  |
|                  | Features                                                                                                                                                                                                                                                                                                                                                                                                                                                                                                                                                                                                                                                                                                                                                                                                                                                                                                                                                                                                                                                                                                                                                                                                                                                                                                                                                                                                                                                                                                                                                                                                                                                                                                                                                                                                                                                                                                                                                                                                                                                                                                                       |  |
| Rotation         | 340°                                                                                                                                                                                                                                                                                                                                                                                                                                                                                                                                                                                                                                                                                                                                                                                                                                                                                                                                                                                                                                                                                                                                                                                                                                                                                                                                                                                                                                                                                                                                                                                                                                                                                                                                                                                                                                                                                                                                                                                                                                                                                                                           |  |
| Floodlights      | Metal halide                                                                                                                                                                                                                                                                                                                                                                                                                                                                                                                                                                                                                                                                                                                                                                                                                                                                                                                                                                                                                                                                                                                                                                                                                                                                                                                                                                                                                                                                                                                                                                                                                                                                                                                                                                                                                                                                                                                                                                                                                                                                                                                   |  |
| Lamps            | 4x1000W                                                                                                                                                                                                                                                                                                                                                                                                                                                                                                                                                                                                                                                                                                                                                                                                                                                                                                                                                                                                                                                                                                                                                                                                                                                                                                                                                                                                                                                                                                                                                                                                                                                                                                                                                                                                                                                                                                                                                                                                                                                                                                                        |  |
| 1.100            | The state of the s |  |

**Dimensions and weight** 

Road tow-trailer