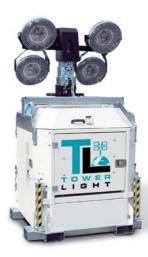

# HYDROPOWERCUBE\_8,5m

TOWER LIGHT

Light tower in a silent canopy, compact and robust. Ideal for rental.

### **Application fields**

**TRANSPORT** 

20 TOWER PER TRUCK

### **FEATURES**

- 8.5m max height
- 4 stabilizers
- Galvanized sections
- Hydraulic lifting system
- 340 degree mast rotation by hand
- Certified wind stability until 80Km/h
- On/Off switches one for each lamp
- 4 floodlights 1000W metal halide
- Manual safety valve which enables you to lower the tower safely, if the hydraulic system is damaged
- Structure assembled on base
- 5 large doors for an easy access to the generator
- 200 litres long run fuel tank
- Bunded tank to avoid fuel spillage on the ground
- 9KVA super silent generating set 1500rpm-Kubota diesel engine, 3 cylinders, 13,8Hp
- 3KVA-230V outlet with ELCB protection
- Noise level 90LWA
- Central lifting eye and forklift pockets