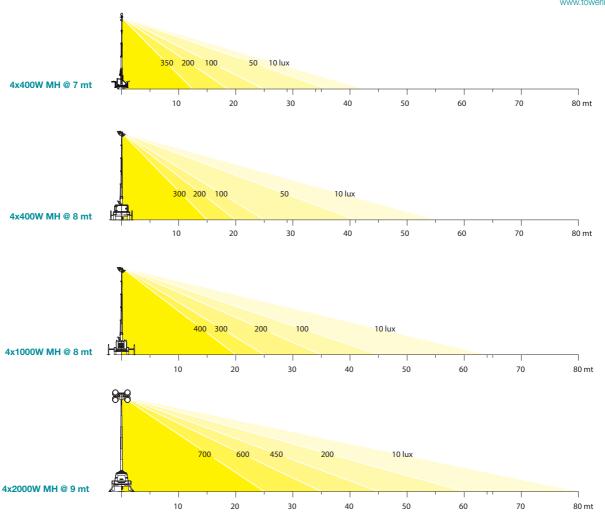

|
| Floodlights           | LED                |  |
| Lamps                 | 4x150W             |  |

## **MODELS ON DEMAND**





SPECIAL MODELS WITH BALLOON



**SPECIAL MODELS FOR MINING SECTOR** 



**SPECIAL MODELS ON ROAD TRAILERS** 



**SPECIAL MODELS ON TRUCKS** 

### **OUR MODELS ON DEMAND**

Our long experience and the flexibility to Control all the productions steps, allows **Tower Light** to design specific models on demand.

Over the years **Tower Light** has produced special versions of towers from 3 to 20m. With specific solutions designed for the Army, Public Tenders, Explosion proof ambient, Fire Fighters, Civil protections, etc. Today, **Tower Light** is the only light tower manufacturer able to design and offer what the customer wants



# LIGHT FOOTPRINT DIAGRAMS







# **CONTACTS**



#### **HEADQUARTERS:**

#### **TOWER LIGHT srl**

Via Stazione, 3bis 27030 Villanova d'Ardenghi (PV) ITALY phone +39.(0)382.567011 fax +39.(0)382.400247 info@towerlight.it www.towerlight.it

#### UK branch:

#### **TOWER LIGHT UK limited**

11 Garamonde Drive, Wymbush, Milton Keynes MK8 8DF UNITED KINGDOM phone +44.(0)1908.571435 fax +44.(0)1 908.569770 info@towerlight.co.uk www.towerlight.co.uk

### FRANCE branch:

### **TOWER LIGHT FRANCE**

Rozier, 69420 Ampuis FRANCE tèl +33.474.561590 fax +33.971.701542 serge.bazin@towerlight.it www.towerlight.it





**DF ECOLOGY** is a part of the **Tower Light group** and offers an innovative solution to on-site dust suppression.

www.dfecology.it













Distributor: