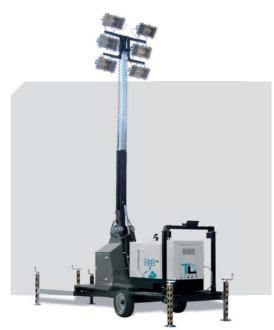

Max height               | 13m                                                       |
| Floodlights              | 9x1500W halogen                                           |
| Rising system            | Double hydraulic lifting system                           |
| Illuminated areas (sq.m) | 4800                                                      |
| Close Dimensions (cm)    | 643x200x293                                               |
| Open Dimensions (cm)     | 643x272x1300                                              |
| Weight (kg)              | 4200                                                      |
| Generator spec.          | Diesel, Perkins 404C-22G, 1500rpm, 22KVA,<br>380V, silent |
|                          |                                                           |



## **TI**\_15m

| Models                   | TI 15m 22KVA, TI 15m 50KVA                                                                                           |
|--------------------------|----------------------------------------------------------------------------------------------------------------------|
| Max height               | 15m                                                                                                                  |
| Floodlights              | 6x1000W metal halide                                                                                                 |
| Rising system            | Double hydraulic lifting system                                                                                      |
| Illuminated areas (sq.m) | 6000