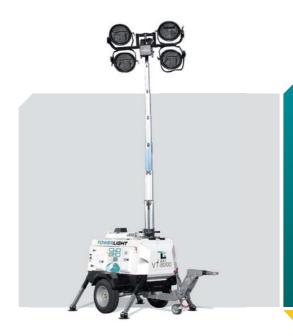

# **SUPERLIGHT VT4\_8m**

Compact light tower with manual lifting system. Ideal for construction sites.

### **FEATURES**

- 8m max height
- 4 stabilizers
- Galvanized sections
- Manual lifting system
- 340 degree mast rotation by hand
- Certified wind stability until 80Km/h
- On/Off switches one for each two lamps
- 4 floodlights 1000W metal halide
- Structure assembled on single axle site-tow trailer without brakes
- 94 litres long run fuel tank
- 9KVA super silent generating set 1500rpm- Kubota diesel engine, 3 cylinders, 13,8Hp
- 3KVA-230V outlet with ELCB protection
- Noise level 90LWA

### **TECHNICAL DATA**

Optional

|                  | •                                                                                                                                                                                                                                                                                                                                                                                                                                                                                                                                                                                                                                                                                                                                                                                                                                                                                                                                                                                                                                                                                                                                                                                                                                                                                                                                                                                                                                                                                                                                                                                                                                                                                                                                                                                                                                                                                                                                                                                                                                                                                                                              |  |
|------------------|--------------------------------------------------------------------------------------------------------------------------------------------------------------------------------------------------------------------------------------------------------------------------------------------------------------------------------------------------------------------------------------------------------------------------------------------------------------------------------------------------------------------------------------------------------------------------------------------------------------------------------------------------------------------------------------------------------------------------------------------------------------------------------------------------------------------------------------------------------------------------------------------------------------------------------------------------------------------------------------------------------------------------------------------------------------------------------------------------------------------------------------------------------------------------------------------------------------------------------------------------------------------------------------------------------------------------------------------------------------------------------------------------------------------------------------------------------------------------------------------------------------------------------------------------------------------------------------------------------------------------------------------------------------------------------------------------------------------------------------------------------------------------------------------------------------------------------------------------------------------------------------------------------------------------------------------------------------------------------------------------------------------------------------------------------------------------------------------------------------------------------|--|
| Min Dim. (cm)    | 287x134x252                                                                                                                                                                                                                                                                                                                                                                                                                                                                                                                                                                                                                                                                                                                                                                                                                                                                                                                                                                                                                                                                                                                                                                                                                                                                                                                                                                                                                                                                                                                                                                                                                                                                                                                                                                                                                                                                                                                                                                                                                                                                                                                    |  |
| Max Dim. (cm)    | 287x162x800                                                                                                                                                                                                                                                                                                                                                                                                                                                                                                                                                                                                                                                                                                                                                                                                                                                                                                                                                                                                                                                                                                                                                                                                                                                                                                                                                                                                                                                                                                                                                                                                                                                                                                                                                                                                                                                                                                                                                                                                                                                                                                                    |  |
| Weight (kg)      | 840                                                                                                                                                                                                                                                                                                                                                                                                                                                                                                                                                                                                                                                                                                                                                                                                                                                                                                                                                                                                                                                                                                                                                                                                                                                                                                                                                                                                                                                                                                                                                                                                                                                                                                                                                                                                                                                                                                                                                                                                                                                                                                                            |  |
| Illuminated area |                                                                                                                                                                                                                                                                                                                                                                                                                                                                                                                                                                                                                                                                                                                                                                                                                                                                                                                                                                                                                                                                                                                                                                                                                                                                                                                                                                                                                                                                                                                                                                                                                                                                                                                                                                                                                                                                                                                                                                                                                                                                                                                                |  |
|                  | 3800m²                                                                                                                                                                                                                                                                                                                                                                                                                                                                                                                                                                                                                                                                                                                                                                                                                                                                                                                                                                                                                                                                                                                                                                                                                                                                                                                                                                                                                                                                                                                                                                                                                                                                                                                                                                                                                                                                                                                                                                                                                                                                                                                         |  |
|                  | Features                                                                                                                                                                                                                                                                                                                                                                                                                                                                                                                                                                                                                                                                                                                                                                                                                                                                                                                                                                                                                                                                                                                                                                                                                                                                                                                                                                                                                                                                                                                                                                                                                                                                                                                                                                                                                                                                                                                                                                                                                                                                                                                       |  |
| Rotation         | 340°                                                                                                                                                                                                                                                                                                                                                                                                                                                                                                                                                                                                                                                                                                                                                                                                                                                                                                                                                                                                                                                                                                                                                                                                                                                                                                                                                                                                                                                                                                                                                                                                                                                                                                                                                                                                                                                                                                                                                                                                                                                                                                                           |  |
| Floodlights      | Metal halide                                                                                                                                                                                                                                                                                                                                                                                                                                                                                                                                                                                                                                                                                                                                                                                                                                                                                                                                                                                                                                                                                                                                                                                                                                                                                                                                                                                                                                                                                                                                                                                                                                                                                                                                                                                                                                                                                                                                                                                                                                                                                                                   |  |
| Lamps            | 4x1000W                                                                                                                                                                                                                                                                                                                                                                                                                                                                                                                                                                                                                                                                                                                                                                                                                                                                                                                                                                                                                                                                                                                                                                                                                                                                                                                                                                                                                                                                                                                                                                                                                                                                                                                                                                                                                                                                                                                                                                                                                                                                                                                        |  |
| 1.100            | The state of the s |  |