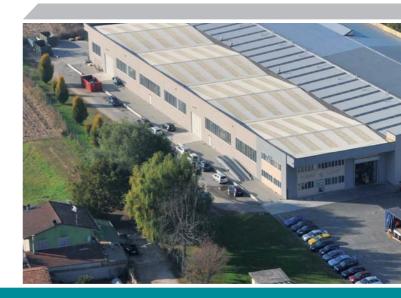

### THE COMPANY

**Tower Light SrI** is an Italian company with headquarters and offices located in Villanova d'Ardenghi, about 40 km away from Milan.

The manufacturing plant covers an area of over 10000 square meters, **Tower Light** is able to design, develop and monitor the entire production process of the full product range. The development of the lighting towers starts in our technical department, which uses specific 3D design software. The production department employs the latest technology to conduct laser cutting and fold ferrous materials.