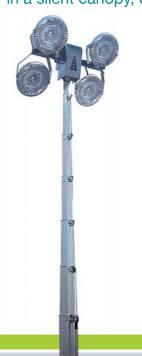

# HYDROPOWERCUBE\_8,5m

TOWER LIGHT

Light tower in a silent canopy, compact and robust. Ideal for rental.

### **Application fields**

**TRANSPORT** 

20 TOWER PER TRUCK

### **FEATURES**

- 8.5m max height
- 4 stabilizers
- Galvanized sections
- Hydraulic lifting system
- 340 degree mast rotation by hand
- Certified wind stability until 80Km/h
- On/Off switches one for each lamp
- 4 floodlights 1000W metal halide
- Manual safety valve which enables you to lower the tower safely, if the hydraulic system is damaged
- Structure assembled on base
- 5 large doors for an easy access to the generator
- 200 litres long run fuel tank
- Bunded tank to avoid fuel spillage on the ground
- 9KVA super silent generating set 1500rpm-Kubota diesel engine, 3 cylinders, 13,8Hp
- 3KVA-230V outlet with ELCB protection
- Noise level 90LWA
- Central lifting eye and forklift pockets