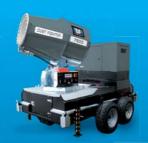

# HYDROPOWERCUBE\_8,5m

TOWER LIGHT

Light tower in a silent canopy, compact and robust. Ideal for rental.

### **Application fields**

**TRANSPORT** 

20 TOWER PER TRUCK

### **FEATURES**

- 8.5m max height
- 4 stabilizers
- Galvanized sections
- Hydraulic lifting system
- 340 degree mast rotation by hand
- Certified wind stability until 80Km/h
- On/Off switches one for each lamp
- 4 floodlights 1000W metal halide
- Manual safety valve which enables you to lower the tower safely, if the hydraulic system is damaged
- Structure assembled on base
- 5 large doors for an easy access to the generator
- 200 litres long run fuel tank
- Bunded tank to avoid fuel spillage on the ground
- 9KVA super silent generating set 1500rpm-Kubota diesel engine, 3 cylinders, 13,8Hp
- 3KVA-230V outlet with ELCB protection
- Noise level 90LWA
- Central lifting eye and forklift pockets

Light tower in a silent canopy, compact and robust. Ideal for rental

### **Application fields**

20 TOWER PER TRUCK

**TRANSPORT** 

### **FEATURES**

- 8.5m max height
- 4 stabilizers
- Galvanized sections
- Hydraulic lifting system
- 340 degree mast rotation by hand
- Certified wind stability until 80Km/h
- On/Off swiches one for each lamp
- 4 floodlights 150W LED
- Manual safety valve which enables you to lower the tower safely, if the hydraulic system is damaged
- Structure assembled on base
- 5 large doors for an easy access at the generator
- 200 litres long run fuel tank
- Bunded tank to avoid fuel spillage on the ground
- 5KVA silenced generating set 3000rpm- Kohler diesel engine, 1 cylinder, 7,5Hp
- 2,5KVA-230V outlet with ELCB protection
- Noise level 90LWA
- Central lifting hook and forklift pockets