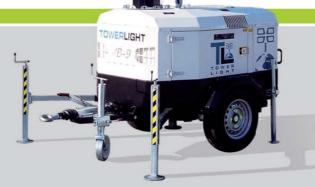

# **VB9**\_8m

Light tower with hi-res floodlights and low fuel consumption. Eco friendly product.

**Application fields** 

TRANSPORT

9 TOWER PER TRUCK

2600m<sup>2</sup>

### **Application fields**

**Hydraulic** 

Road tow-trailer