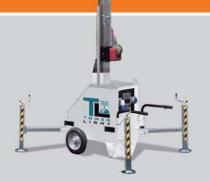

# HYDROPOWERCUBE\_8,5m

TOWER LIGHT

Light tower in a silent canopy, compact and robust. Ideal for rental.

### **Application fields**

**TRANSPORT** 

20 TOWER PER TRUCK