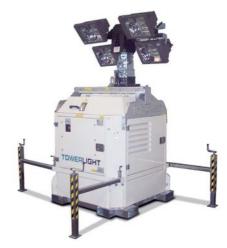

# HYDROPOWERCUBE\_8,5m

TOWER LIGHT

Light tower in a silent canopy, compact and robust. Ideal for rental.

### **FEATURES**

- 8.5m max height
- 4 stabilizers
- Galvanized sections
- Hydraulic lifting system
- 340 degree mast rotation by hand
- Certified wind stability until 80Km/h
- On/Off switches one for each lamp
- 4 floodlights 1000W metal halide
- Manual safety valve which enables you to lower the tower safely, if the hydraulic system is damaged
- Structure assembled on base
- 5 large doors for an easy access to the generator
- 200 litres long run fuel tank
- Bunded tank to avoid fuel spillage on the ground
- 9KVA super silent generating set 1500rpm-Kubota diesel engine, 3 cylinders, 13,8Hp
- 3KVA-230V outlet with ELCB protection
- Noise level 90LWA
- Central lifting eye and forklift pockets