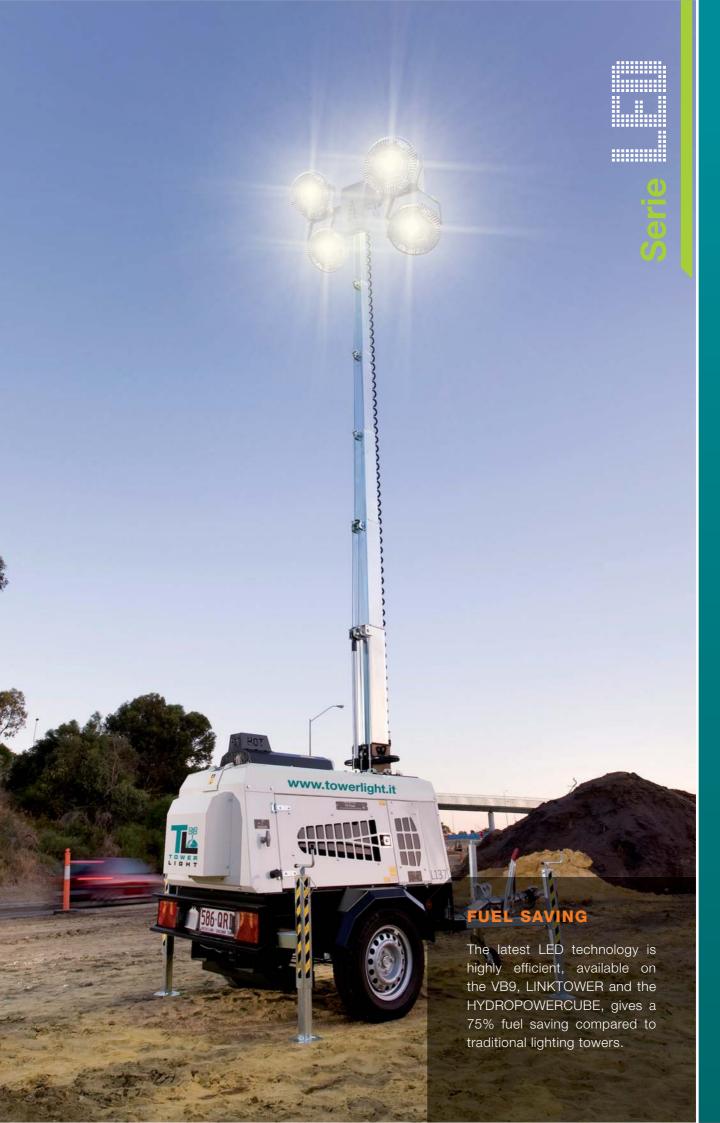

### **Benefits of the LED lamps**

- 5 years warranty
- No glass, but robust polycarbonate lens
- No bulbs to replace
- Hot re-start system
- 150W of power consumption with an equivalent illumination level of a 400W metal halide lamp
- 70.000 hours of life time guaranteed from the manufacturer compared to 6 7000 hours of a Metal Halide bulk
- High resistance to damage and explosions
- No electric ballast and no igniters (used for the MH lamps) to check and maintain