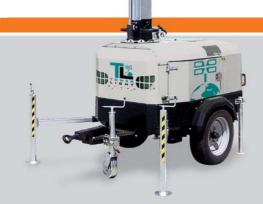

# SUPERLIGHT VT1\_9m

T O W E R L I G H T

Robust light tower all in one body, silent and powerful. Ideal for rental.

**Application fields** 

**TRANSPORT** 

10 TOWER PER TRUCK

### **FEATURES**

- 9m max height
- 4 stabilizers
- Galvanized sections
- Hydraulic lifting system
- 340 degree mast rotation by hand
- Certified wind stability until 80Km/h
- On/Off switches one for each lamp
- 4 floodlights 1000W metal halide
- In case of damage to hydraulic system, safety manual pump enables lowering of the tower
- Structure assembled on single axle site-tow trailer without brakes
- 116 litres long run fuel tank
- Bunded tank to avoid fuel spillage on the ground
- 9KVA super silent generating set 1500rpm-Kubota diesel engine, 3 cylinders, 13,8Hp
- 3KVA-230V outlet with ELCB protection
- Noise level 90LWA
- Spark arrestor

| Dimensions and weight |             |
|-----------------------|-------------|
| Min Dim. (cm)         | 345x140x251 |
| Max Dim. (cm)         | 345x247x900 |
| Weight (kg)           | 1068        |
|                       |             |

| Illuminated area |                                    |  |
|------------------|------------------------------------|--|
|                  | 4200m²                             |  |
| Features         |                                    |  |
| Rotation         | 340°                               |  |
| Floodlights      | Metal halide                       |  |
| Lamps            | 4x1000W                            |  |
| Lifting system   | Hydraulic                          |  |
| Optional         | Road tow-trailer, Automatic on/off |  |